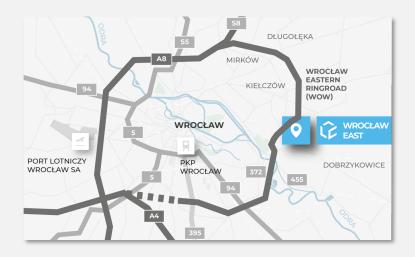

LCube Wrocław East II is situated in Dobrzykowice, which is located **13 kilometers east of Wrocław**. The park boasts **excellent connectivity** to both the local and national road network. In close proximity to the site, the Eastern Bypass of Wrocław was opened in December 2022, providing quick access to the **S8 expressway**, which leads to Warsaw, and the **A8 route**, also known as the Wrocław Ring Road.

#### Location

The investment is located in Dobrzykowice, to the east of Wrocław:

- a direct connection with Wrocław Eastern Ringroad (WOW),
- a convenient connection with the A4 motorway and the S8 express road,
- close to Poland's south-western border, which guarantees excellent access to the markets of Western and Southern Europe (especially for the e-commerce sector/handling returns).