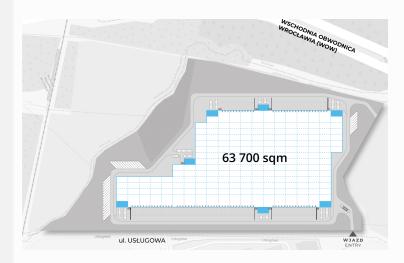

### Layout of Wrocław East II | 63 700 sqm

## About the park

LCube Wrocław East II park, is set to be constructed on a 13-hectare plot located directly adjacent to the Eastern Bypass of Wrocław. This project will involve the development of a state-of-the-art, class A warehouse measuring **63 700 square meters**. The investment will be designed and executed in accordance with the **BREEAM Excellent certification** criteria.