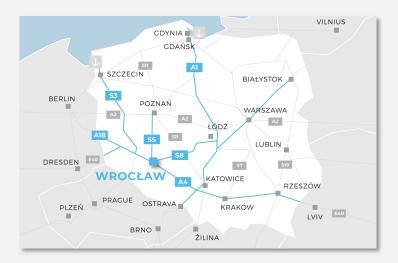

### Location of the Wrocław on the map of Poland

### Distances from cities

| Warszawa | 348 km |
|----------|--------|
| Łódź     | 222 km |
| Praga    | 289 km |
| Gdańsk   | 548 km |
| Kraków   | 274 km |
| Poznań   | 184 km |
| Berlin   | 350 km |