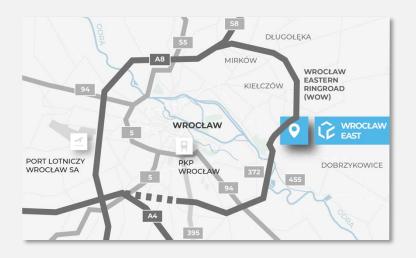

LCube Wrocław East II is situated in Dobrzykowice, which is located 13 kilometers east of Wrocław. The park boasts excellent connectivity to both the local and national road network. In close proximity to the site, the Eastern Bypass of Wrocław was opened in December 2022, providing quick access to the S8 expressway, which leads to Warsaw, and the A8 route, also known as the Wrocław Ring Road.

#### Location

The investment is located in Dobrzykowice, to the east of Wrocław:

- a direct connection with Wrocław Eastern Ringroad (WOW),
- a convenient connection with the A4 motorway and the S8 express road,
- close to Poland's south-western border, which guarantees excellent access to the markets of Western and Southern Europe (especially for the e-commerce sector/handling returns).