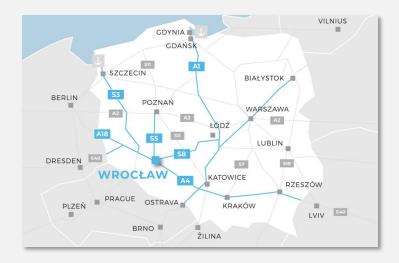

## Location of the Wrocław on the map of Poland

## Distances from cities

| Warszawa | 348 km |
|----------|--------|
| Łódź     | 222 km |
| Praga    | 289 km |
| Gdańsk   | 548 km |
| Kraków   | 274 km |
| Poznań   | 184 km |
| Berlin   | 350 km |