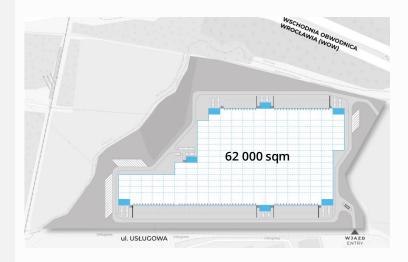

## About the park

LCube Wrocław East II park, is set to be constructed on a 13-hectare plot located directly adjacent to the Eastern Bypass of Wrocław. This project will involve the development of a state-of-the-art, class A warehouse measuring 62 000 square meters. The investment will be designed and executed in accordance with the BREEAM Excellent certification criteria.

### Layout of Wrocław East II | 62 000 sqm