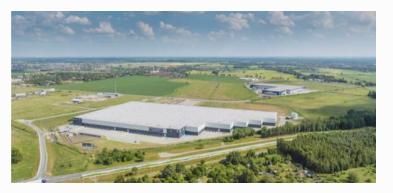

.

#### Layout of Wrocław East | 60 400 sqm



#### Standard technical specification

- 12 m clear height;
- LED lighting;
- > 4 000 MJ/m2 fire loads;
- 8 T/m2 floor load capacity;
- Column Grid: 12m x 22.5m;
- Class A Warehouse Space;
- Modern Office Space;
- Loading Docks and Gates at Ground Level;
- Designed in accordance with BREEAM EXCELLENT criteria

#### **Location map**





#### Location of the Wrocław on the map of Poland



### **Distances from cities**

| Warszawa | 348 km |
|----------|--------|
| Łódź     | 222 km |
| Praga    | 289 km |
| Gdańsk   | 548 km |
| Kraków   | 274 km |
| Poznań   | 184 km |
| Berlin   | 350 km |

#### Public transport

The facility is based approx. 900 metres from the nearest bus stop, and approx. 1.5 kilometres from the nearest railway station.



#### About LCube

LCube is a dynamically growing Polish logistics real estate development company with a strong construction background and a comprehensive ESG strategy that encompasses environmental, social, and governance factors. This strategy ensures that our warehouses not only meet the highest ecological standards, but also provide safe and healthy workplaces for our tenants and adhere to ethical business practices. We strive to deliver warehouses that meet the highest ecological standards and incorporate cutting-Edge technologies, creating investment opportunities that are not only attractive but also future-proof assets. This ensures their longterm sustainability and value.

#### **Contact details**



Magdalena Ostrowska LEASING & BUSINESS DEVELOPMENT DIRECTOR T: 48 532 347 973