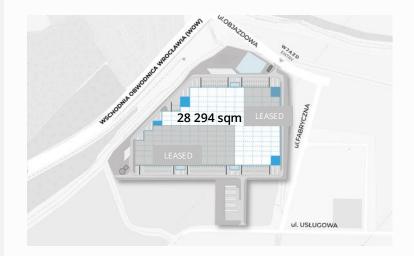

roject, a cutting-edge class A warehouse spanning almost **60 400 square meters** has been constructed. The investment was designed and executed in accordance with the **BREEAM Excellent certification** criteria.

Hillwood & LCube Wrocław East is situated in Dobrzykowice, which is located 13 kilometers east of Wrocław.

#### Photo of the property Wrocław East



#### Location

The investment is located in Dobrzykowice, to the east of Wrocław:

- a direct connection with Wrocław Eastern Ringroad (WOW),
- a convenient connection with the A4 motorway and the S8 express road,
- close to Poland's south-western border, which guarantees excellent access to the markets of Western and Southern Europe (especially for the ecommerce sector/handling returns).

#### Layout of Wrocław East | 60 400 sqm



#### Standard technical specification

- 12 m clear height;
- LED lighting;
- > 4 000 MJ/m2 fire loads;
- 8 T/m2 floor load capacity;
- Column Grid: 12m x 22.5m;
- Class A Warehouse Space;
- Modern Office Space;
- Loading Docks and Gates at Ground Level;
- Designed in accordance with BREEAM EXCELLENT criteria

#### **Location map**





#### Location of the Wrocław on the map of Poland



### **Distances from cities**

| Warszawa | 348 km |
|----------|--------|
| Łódź     | 222 km |
| Praga    | 289 km |
| Gdańsk   | 548 km |
| Kraków   | 274 km |
| Poznań   | 184 km |
| Berlin   | 350 km |

#### Public transport

The facility is based approx. 900 metres from the nearest bus stop, and approx. 1.5 kilometres from the nearest railway station.



#### About LCube

LCube is a dynamically gr