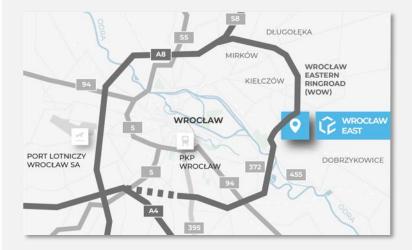

Hillwood & LCube Wrocław East is situated in Dobrzykowice, which is located 13 kilometers east of Wrocław.

#### Location

The investment is located in Dobrzykowice, to the east of Wrocław:

- a direct connection with Wrocław Eastern Ringroad (WOW),
- a convenient connection with the A4 motorway and the S8 express road,
- close to Poland's south-western border, which guarantees excellent access to the markets of Western and Southern Europe (especially for the ecommerce sector/handling returns).

#### **Location map**