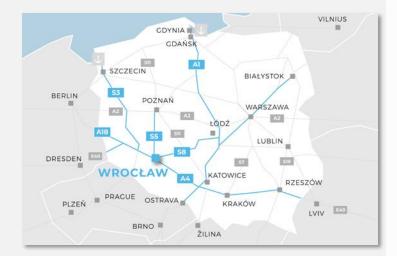

#### Location of the Wrocław on the map of Poland

### **Distances from cities**

| Warszawa | 348 km |
|----------|--------|
| Łódź     | 222 km |
| Praga    | 289 km |
| Gdańsk   | 548 km |
| Kraków   | 274 km |
| Poznań   | 184 km |
| Berlin   | 350 km |