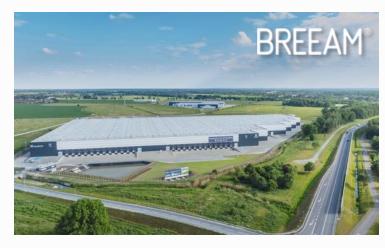

### About the park

LCube's latest investment, the Hillwood & LCube Wrocław East park, has been completed on a plot situated directly adjacent to the Eastern Bypass of Wrocław. As part of this project, a cutting-edge class A warehouse spanning almost **60 400 square meters** has been constructed. The investment was designed and executed in accordance with the **BREEAM Excellent certification** criteria.

#### Photo of the property Wrocław East