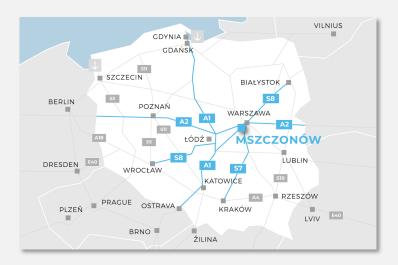

#### Distances from cities

| Warszawa | 47 km  |
|----------|--------|
| Łódź     | 99 km  |
| Szczecin | 532 km |
| Gdańsk   | 364 km |
| Kraków   | 268 km |
| Wrocław  | 321 km |
| Berlin   | 540 km |