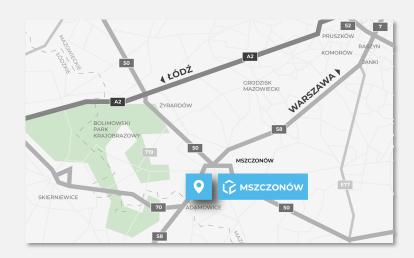

#### Location

The project is located south of Mszczonów in the village of Adamowice:

- 800 m from the Adamowice exit (**S8 road**),
- Direct connection to S8 provides access to the A1 motorway (providing access between the north and south of Poland) and, via National Road No. 50, access to the A2 motorway (providing access between the east and west of the country) and the S7 expressway towards Krakow,
- 6 km from the Mszczonów exit,
- 50 km from Warsaw.

# **Location map**