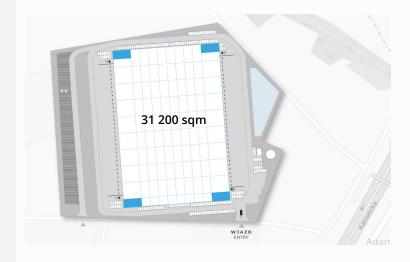

ording to the BREEAM Excellent certification criteria.

The proposed investment is situated in Adamowice, located near Mszczonów, approximately **50 km from Warsaw.** 

LCube has a valid building permit and is the owner of the land.

# Photo of the property Mszczonów





#### Location

The project is located south of Mszczonów in the village of Adamowice:

- 800 m from the Adamowice exit (**S8 road**),
- Direct connection to S8 provides access to the A1 motorway (providing access between the north and south of Poland) and, via National Road No. 50, access to the A2 motorway (providing access between the east and west of the country) and the S7 expressway towards Krakow,
- 6 km from the Mszczonów exit,
- 50 km from Warsaw.

# **Location map**



### Layout of LCube Mszczonów | 31 200 sqm



### Standard technical specification

- possibility of construction up to a building height of 40 meters
- 12 m clear height
- 2,5 MW power connection
- LED lighting
- > 4 000 MJ/m2 fire loads
- 7 T/m2 floor load capacity
- Column Grid: 12m x 22.5m
- Class A Warehouse Space
- Modern Office Space
- Loading Docks and Gates at Ground Level
- Designed in accordance with BREEAM EXCELLENT criteria
- Gas heating through radiant heaters or heating pumps

# Location of the Rzeszów on the map of Poland



#### Distances from cities

| Warszawa | 47 km  |
|----------|--------|
| Łódź     | 99 km  |
| Szczecin | 532 km |
| Gdańsk   | 364 km |
| Kraków   | 268 km |
| Wrocław  | 321 km |
| Berlin   | 540 km |



#### **About LCube**

LCube is a dynamically growing Polish logistics real estate developm