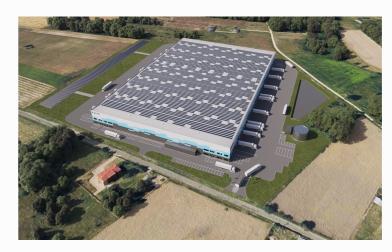

# About the park

LCube Mszczonów, a planned investment, will be built on an 8-hectare plot located in Adamowice near the Mszczonów Południe junction. As part of the project, a state-of-the-art Class A warehouse with an area of over 31 000 square meters will be constructed. The investment will be designed and delivered according to the BREEAM Excellent certification criteria.

# Photo of the property Mszczonów