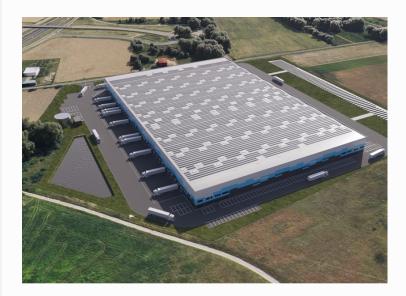

# About the park

LCube Mszczonów, a planned investment, will be built on an 8-hectare plot located in Adamowice near the Mszczonów Południe junction. As part of the project, a state-of-the-art Class A warehouse with an area of over 31 000 square meters will be constructed. The investment will be designed and delivered according to the BREEAM Excellent certification criteria.

### Layout of LCube Mszczonów | 31 200 sqm