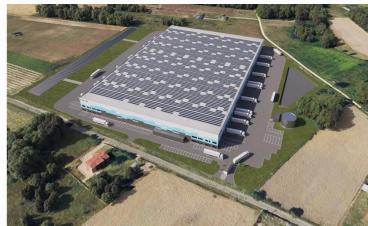

#### **Aerial view**

# About the park

LCube Mszczonów, a planned investment, will be built on an 8-hectare plot located in Adamowice near the Mszczonów Południe junction. As part of the project, a state-of-the-art Class A warehouse with an area of over **31 000 square meters** will be constructed. The investment will be designed and delivered according to the **BREEAM Excellent certification** criteria.