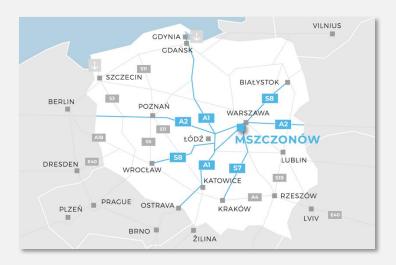

## Location of the Rzeszów on the map of Poland

### Distances from cities

| Warszawa | 47 km  |
|----------|--------|
| Łódź     | 99 km  |
| Szczecin | 532 km |
| Gdańsk   | 364 km |
| Kraków   | 268 km |
| Wrocław  | 321 km |
| Berlin   | 540 km |