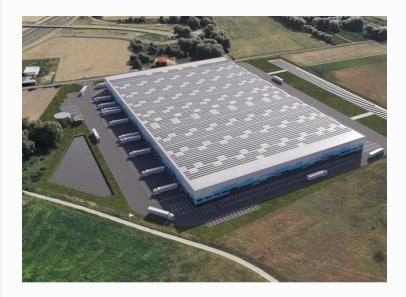

szczonów exit,
- 50 km from Warsaw.

# **Location map**



#### Building layout | 31 200 sqm



# Standard technical specification

- possibility of construction up to a building height of 40 meters
- 12 m clear height
- 2,5 MW power connection
- LED lighting
- > 4 000 MJ/m2 fire loads
- 7 T/m2 floor load capacity
- Column Grid: 12m x 22.5m
- Class A Warehouse Space
- Modern Office Space
- Loading Docks and Gates at Ground Level
- Designed in accordance with BREEAM EXCELLENT criteria
- Gas heating through radiant heaters or heating pumps

## Location of the Rzeszów on the map of Poland



### Distances from cities

| Warszawa | 47 km  |
|----------|--------|
| Łódź     | 99 km  |
| Szczecin | 532 km |
| Gdańsk   | 364 km |
| Kraków   | 268 km |
| Wrocław  | 321 km |
| Berlin   | 540 km |



#### **About LCube**

LCube is a dynamically growing Polish logistics real estate development company with a strong construction background and a comprehensive ESG strategy that encompasses environmental, social, and governance factors. This strategy ensures that our warehouses not only meet the highest ecological standards, but also provide safe and healthy workplaces for our tenants and adhere to ethical business practices.

We strive to deliver warehouses that meet the highest ecological standards and incorporate cutting-Edge technologies, creating investment opportunities that are not only attractive but also future-proof assets. This ensures their long-term sustainability and value.

#### Contact details



Magdalena Ostrowska
LEASING & BUSINESS DEVELOPMENT DIRECTOR

T: 48 532 347 9