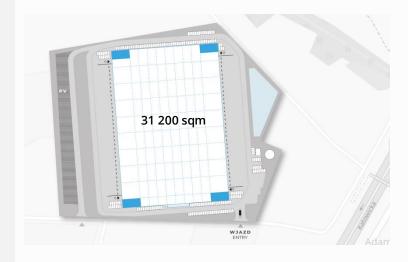

#### Building layout | 31 200 sqm

# About the park

LCube Mszczonów, a planned investment, will be built on an 8-hectare plot located in Adamowice near the Mszczonów Południe junction. As part of the project, a state-of-the-art Class A warehouse with an area of over **31 000 square meters** will be constructed. The investment will be designed and delivered according to the **BREEAM Excellent certification** criteria.