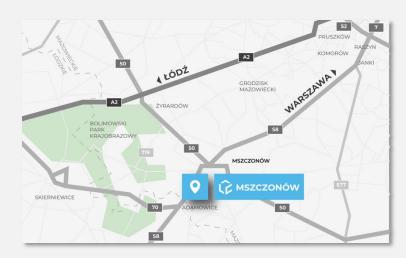

#### Location

The project is located south of Mszczonów in the village of Adamowice:

- 800 m from the Adamowice exit (**S8 road**),
- Direct connection to S8 provides access to the A1 motorway (providing access between the north and south of Poland) and, via National Road No. 50, access to the A2 motorway (providing access between the east and west of the country) and the S7 expressway towards Krakow,
- 6 km from the Mszczonów exit,
- 50 km from Warsaw.

# **Location map**

The proposed investment is situated in Adamowice, located near Mszczonów, approximately **50 km from Warsaw.** 

LCube has a valid building permit and is the owner of the land.