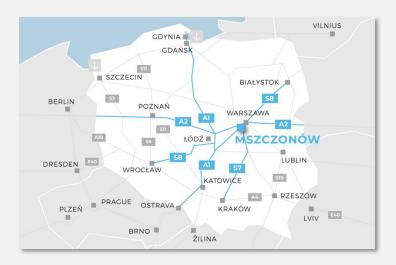

### Location of the Rzeszów on the map of Poland

### Distances from cities

| Warszawa | 47 km  |
|----------|--------|
| Łódź     | 99 km  |
| Szczecin | 532 km |
| Gdańsk   | 364 km |
| Kraków   | 268 km |
| Wrocław  | 321 km |
| Berlin   | 540 km |