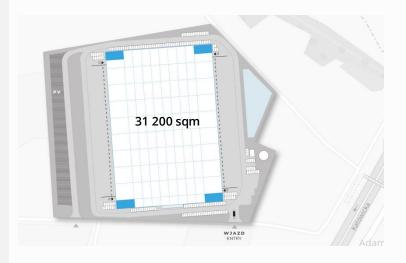

#### Building layout | 31 200 sqm

### About the park

LCube Mszczonów, a planned investment, will be built on an 8-hectare plot located in Adamowice near the Mszczonów Południe junction. As part of the project, a state-of-the-art Class A warehouse with an area of over 31 000 square meters will be constructed. The investment will be designed and delivered according to the BREEAM Excellent certification criteria.