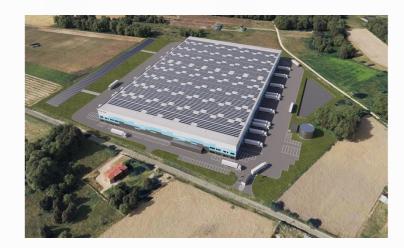

#### **Aerial view**

### About the park

LCube Mszczonów, a planned investment, will be built on an 8-hectare plot located in Adamowice near the Mszczonów Południe junction. As part of the project, a state-of-the-art Class A warehouse with an area of over 31 000 square meters will be constructed. The investment will be designed and delivered according to the BREEAM Excellent certification criteria.