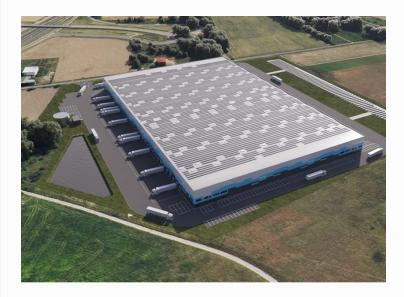

nów exit,
- 50 km from Warsaw.

## **Location map**



#### Building layout | 31 200 sqm



## Standard technical specification

- possibility of construction up to a building height of 40 meters
- 12 m clear height
- 2,5 MW power connection
- LED lighting
- > 4 000 MJ/m2 fire loads
- 7 T/m2 floor load capacity
- Column Grid: 12m x 22.5m
- Class A Warehouse Space
- Modern Office Space
- Loading Docks and Gates at Ground Level
- Designed in accordance with BREEAM EXCELLENT criteria
- Gas heating through radiant heaters or heating pumps



### Location of the Rzeszów on the map of Poland



### Distances from cities

| Warszawa | 47 km  |
|----------|--------|
| Łódź     | 99 km  |
| Szczecin | 532 km |
| Gdańsk   | 364 km |
| Kraków   | 268 km |
| Wrocław  | 321 km |
| Berlin   | 540 km |



#### **About LCube**

LCube is a dynamically growing Polish logistics real estate development company with a strong construction background and a comprehensive ESG strategy that encompasses environmental, social, and governance factors. This strategy ensures that our warehouses not only meet the highest ecological standards, but also provide safe and healthy workplaces for our tenants and adhere to ethical business practices.

We strive to deliver warehouses that meet the highest ecological standards and incorporate cutting-Edge technologies, creating investment opportunities that are not only attractive but also future-proof assets. This ensures their long-term sustainability and value.

#### Contact details



Dominik Łoś HEAD OF LEASING T: 48 515 088 583 E: Dominik.Los@LCube.pl



LCU