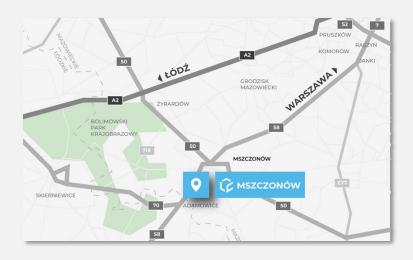

## Location

The project is located south of Mszczonów in the village of Adamowice:

- 800 m from the Adamowice exit (S8 road),
- Direct connection to S8 provides access to the A1 motorway (providing access between the north and south of Poland) and, via National Road No. 50, access to the A2 motorway (providing access between the east and west of the country) and the S7 expressway towards Krakow,
- 6 km from the Mszczonów exit,
- 50 km from Warsaw.

## **Location map**