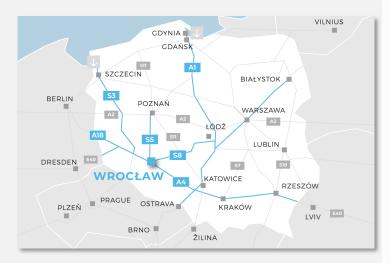

# Location of the Wrocław on the map of Poland

## Distances from cities

| Warszawa | 348 km |
|----------|--------|
| Łódź     | 222 km |
| Praga    | 289 km |
| Gdańsk   | 548 km |
| Kraków   | 274 km |
| Poznań   | 184 km |
| Berlin   | 350 km |