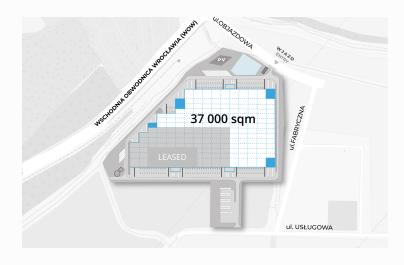

ss A warehouse spanning almost **60 000 square meters** will be constructed. The investment will be designed and executed in accordance with the **BREEAM Excellent certification** criteria.

Hillwood & LCube Wrocław East is situated in Dobrzykowice, which is located 13 kilometers east of Wrocław.

# Photo of the property Wrocław East





#### Location

The investment is located in Dobrzykowice, to the east of Wrocław:

- a direct connection with Wrocław Eastern Ringroad (WOW),
- a convenient connection with the A4 motorway and the S8 express road,
- close to Poland's south-western border, which guarantees excellent access to the markets of Western and Southern Europe (especially for the e-commerce sector/handling returns).

### **Location map**



### Layout of Wrocław East | 60 000 sqm



# Standard technical specification

- 12 m clear height;
- LED lighting;
- > 4 000 MJ/m2 fire loads;
- 8 T/m2 floor load capacity;
- Column Grid: 12m x 22.5m;
- Class A Warehouse Space;
- Modern Office Space;
- Loading Docks and Gates at Ground Level;
- Designed in accordance with BREEAM EXCELLENT criteria

# Location of the Wrocław on the map of Poland



## Distances from cities

| Warszawa | 348 km |
|----------|--------|
| Łódź     | 222 km |
| Praga    | 289 km |
| Gdańsk   | 548 km |
| Kraków   | 274 km |
| Poznań   | 184 km |
| Berlin   | 350 km |

# **Public transport**

The facility is based approx. 900 metres from the nearest bus stop, and approx. 1.5 kilometres from the nearest railway station.



#### **About LCube**

LCube is a dynamically growing Polish logistics real estat