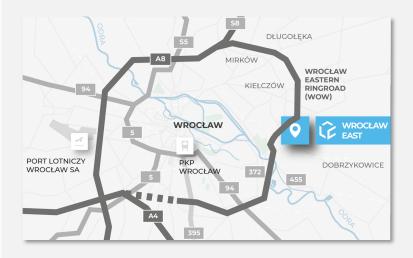

#### Location

The investment is located in Dobrzykowice, to the east of Wrocław:

- a direct connection with Wrocław Eastern Ringroad (WOW),
- a convenient connection with the A4 motorway and the S8 express road,
- close to Poland's south-western border, which guarantees excellent access to the markets of Western and Southern Europe (especially for the e-commerce sector/handling returns).

### **Location map**