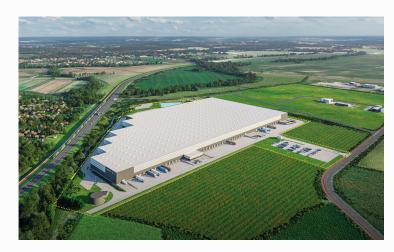

# About the park

LCube's latest investment, the Hillwood & LCube Wrocław East park, is set to be built on a plot situated directly adjacent to the Eastern Bypass of Wrocław. As part of this planned project, a cutting-edge class A warehouse spanning almost **60 000 square meters** will be constructed. The investment will be designed and executed in accordance with the **BREEAM Excellent certification** criteria.

# Photo of the property Wrocław East