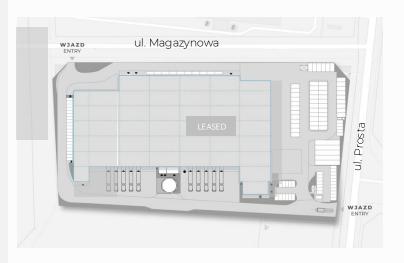

hich meets the highest standards of fire resistance (over 4,000 MJ). Inside and outside the building, energy-efficient LED lighting has been installed. The investment has been designed in accordance with the certification criteria of the **BREEAM "very good" system**.

## Photo of the property Rzeszów Airport





#### Location

The investment is based in Łozienica:

- within the area of the Goleniów Industrial Park,
- 550 m away from the S3 express road, close to the A6 motorway,
- 15 km away from Szczecin-Goleniów International Airport,
- 25 km away from the German border,
- 33 km away from Szczecin port, and 70 km away from Świnoujście port,
- in close proximity of Western European markets, and Scandinavia

#### **Location map**



#### Layout of LCube Szczecin - Goleniów | 12 000 sqm



## Standard technical specification

- 10 m clear height,
- LED lighting 300 lux level in docking areas and 200 lux in the storage areas at 1m height,
- > 4 000 MJ/m2 fire loads k360 sprinkler heads,
- 5 T/m2 floor load-bearing capacity,
- 24 m deep docking area more space for loading and unloading operations,
- recording utilities consumption in real time for data analytics,
- **skylights** more daylight in the building (4% of the roof area in docking zone)

#### Location of the Szczecin on the map of Poland



#### Distances from cities

| Warszawa | 695 km |
|----------|--------|
| Łódź     | 459 km |
| Poznań   | 237 km |
| Gdańsk   | 371 km |
| Kraków   | 648 km |
| Wrocław  | 398 km |
| Berlin   | 150 km |

## **Public transport**

In close proximity of the LCUBE Szczecin-Goleniów,