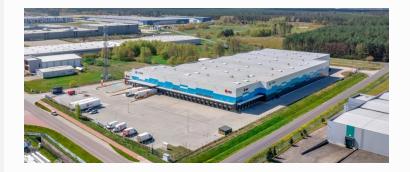

### About the park

LCube Szczecin Goleniów is an investment located in Łozienica within the Goleniów Industrial Park. The park offers 10,815 square meters of modern warehouse space and **1,423 square meters of office space**, which meets the highest standards of fire resistance (over 4,000 MJ). Inside and outside the building, energy-efficient LED lighting has been installed. The investment has been designed in accordance with the certification criteria of the **BREEAM "very good" system**.