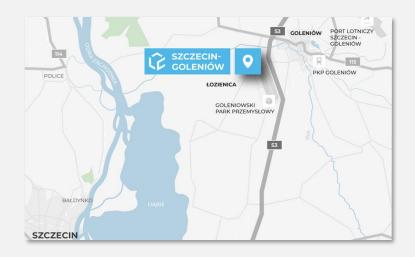

#### Location

The investment is based in Łozienica:

- within the area of the Goleniów Industrial Park,
- 550 m away from the S3 express road, close to the A6 motorway,
- 15 km away from Szczecin-Goleniów International Airport,
- 25 km away from the German border,
- 33 km away from Szczecin port, and 70 km away from Świnoujście port,
- in close proximity of Western European markets, and Scandinavia

#### **Location map**