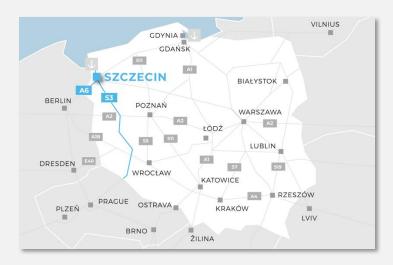

#### Location of the Szczecin on the map of Poland

#### Distances from cities

| Warszawa | 695 km |
|----------|--------|
| Łódź     | 459 km |
| Poznań   | 237 km |
| Gdańsk   | 371 km |
| Kraków   | 648 km |
| Wrocław  | 398 km |
| Berlin   | 150 km |