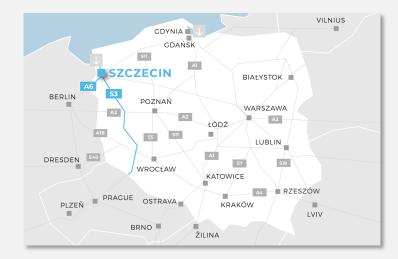

# Location of the Szczecin on the map of Poland

## **Distances from cities**

| Warszawa | 695 km |
|----------|--------|
| Łódź     | 459 km |
| Poznań   | 237 km |
| Gdańsk   | 371 km |
| Kraków   | 648 km |
| Wrocław  | 398 km |
| Berlin   | 150 km |