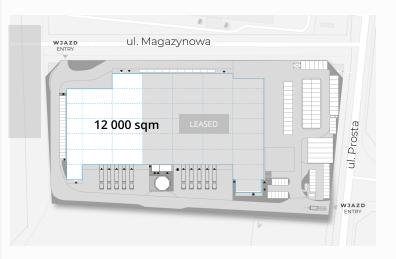

s the highest standards of fire resistance (over 4,000 MJ). Inside and outside the building, energy-efficient LED lighting has been installed. The investment has been designed in accordance with the certification criteria of the **BREEAM "very good" system**.

#### Photo of the property Rzeszów Airport

CUBE



## Location

The investment is based in Łozienica:

- within the area of the Goleniów Industrial Park,
- 550 m away from the S3 express road, close to the A6 motorway,
- 15 km away from Szczecin-Goleniów International Airport,
- **25 km** away from the **German border**,
- 33 km away from Szczecin port, and 70 km away from Świnoujście port,
- in close proximity of Western European markets, and Scandinavia

#### **Location map**



# Layout of LCube Szczecin - Goleniów | 12 000 sqm



### Standard technical specification

- 10 m clear height,
- **LED lighting** 300 lux level in docking areas and 200 lux in the storage areas at 1m height,
- > 4 000 MJ/m2 fire loads k360 sprinkler heads,
- 5 T/m2 floor load-bearing capacity,
- 24 m deep docking area more space for loading and unloading operations,
- recording utilities consumption in real time for data analytics,
- skylights more daylight in the building (4% of the roof area in docking zone)

# Location of the Szczecin on the map of Poland



## **Distances from cities**

| Warszawa | 695 km |
|----------|--------|
| Łódź     | 459 km |
| Poznań   | 237 km |
| Gdańsk   | 371 km |
| Kraków   | 648 km |
| Wrocław  | 398 km |
| Berlin   | 150 km |

#### Public transport

In close proximity of the LCUBE Szczecin-Goleniów, t