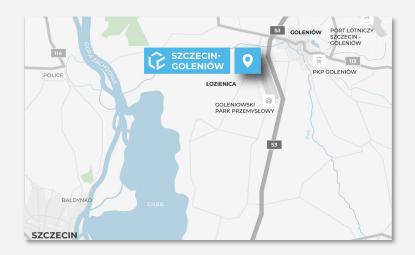

## Location

The investment is based in Łozienica:

- within the area of the Goleniów Industrial Park,
- 550 m away from the S3 express road, close to the A6 motorway,
- 15 km away from Szczecin-Goleniów International Airport,
- **25 km** away from the **German border**,
- 33 km away from Szczecin port, and 70 km away from Świnoujście port,
- in close proximity of Western European markets, and Scandinavia

#### **Location map**