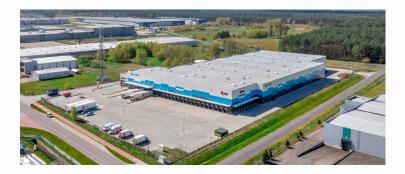

# About the park

LCube Szczecin Goleniów is an investment located in Łozienica within the Goleniów Industrial Park. The park offers 10,815 square meters of modern warehouse space and **1,423 square meters of office space**, which meets the highest standards of fire resistance (over 4,000 MJ). Inside and outside the building, energy-efficient LED lighting has been installed. The investment has been designed in accordance with the certification criteria of the **BREEAM "very good" system**.