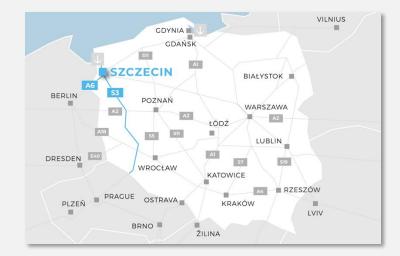

#### Location of the Szczecin on the map of Poland

### **Distances from cities**

| Warszawa | 695 km |
|----------|--------|
| Łódź     | 459 km |
| Poznań   | 237 km |
| Gdańsk   | 371 km |
| Kraków   | 648 km |
| Wrocław  | 398 km |
| Berlin   | 150 km |