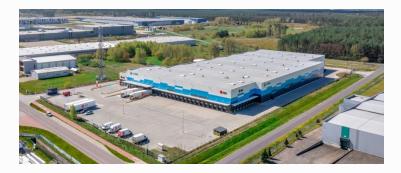

## About the park

LCube Szczecin Goleniów is an investment located in Łozienica within the Goleniów Industrial Park. The park offers 10,815 square meters of modern warehouse space and **1,423 square meters of office space**, which meets the highest standards of fire resistance (over 4,000 MJ). Inside and outside the building, energy-efficient LED lighting has been installed. The investment has been designed in accordance with the certification criteria of the **BREEAM "very good" system**.