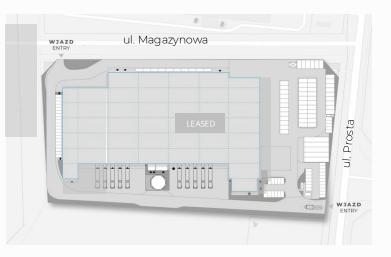

rs of modern warehouse space and **1,423 square meters of office space**, which meets the highest standards of fire resistance (over 4,000 MJ). Inside and outside the building, energy-efficient LED lighting has been installed. The investment has been designed in accordance with the certification criteria of the **BREEAM "very good" system**.

## Location

The investment is based in Łozienica:

- within the area of the Goleniów Industrial Park,
- 550 m away from the S3 express road, close to the A6 motorway,
- 15 km away from Szczecin-Goleniów International Airport,
- 25 km away from the German border,
- 33 km away from Szczecin port, and 70 km away from Świnoujście port,
- in close proximity of Western European markets, and Scandinavia

## Layout of LCube Szczecin - Goleniów | 12 000 sqm



#### Photo of the property Rzeszów Airport

CUBE



## Location map



## Standard technical specification

- 10 m clear height,
- LED lighting 300 lux level in docking areas and 200 lux

in the storage areas at 1m height,

- > 4 000 MJ/m2 fire loads k360 sprinkler heads,
- 5 T/m2 floor load-bearing capacity,
- **24 m deep docking area** more space for loading and unloading operations,
- recording utilities consumption in real time for data analytics,
- skylights more daylight in the building (4% of the roof area in docking zone)

#### Location of the Szczecin on the map of Poland



### **Distances from cities**

| Warszawa | 695 km |
|----------|--------|
| Łódź     | 459 km |
| Poznań   | 237 km |
| Gdańsk   | 371 km |
| Kraków   | 648 km |
| Wrocław  | 398 km |
| Berlin   | 150 km |