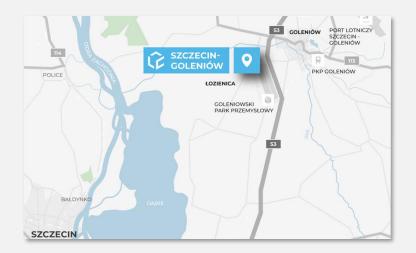

## Location

The investment is based in Łozienica:

- within the area of the Goleniów Industrial Park,
- 550 m away from the S3 express road, close to the A6 motorway,
- 15 km away from Szczecin-Goleniów International Airport,
- 25 km away from the German border,
- 33 km away from Szczecin port, and 70 km away from Świnoujście port,
- in close proximity of Western European markets, and Scandinavia

## Location map